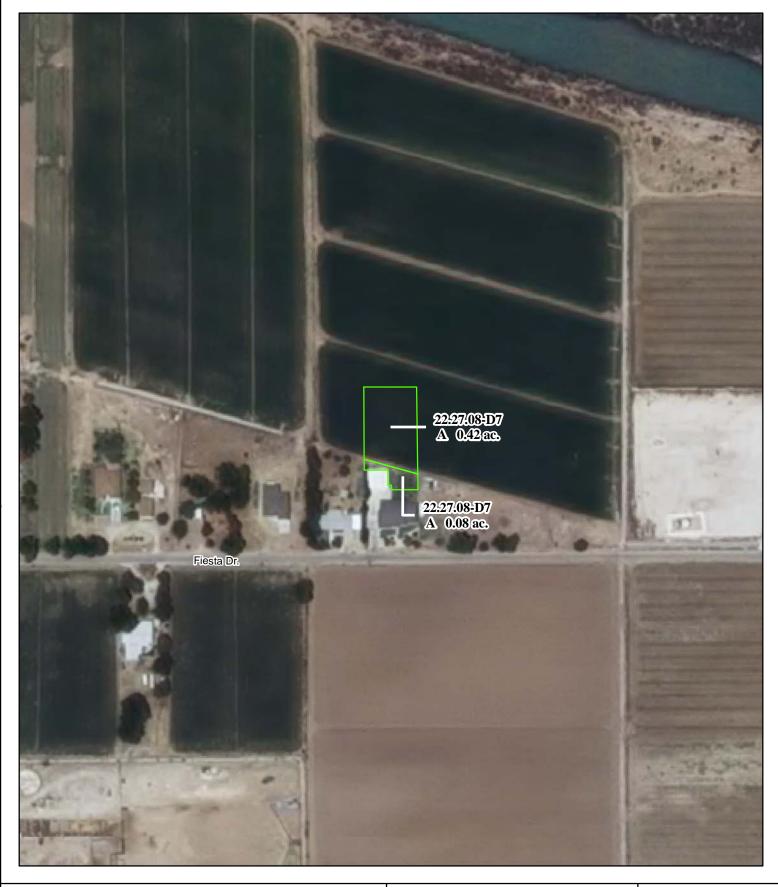

#### f. Location and Amount of Irrigated Acreage:

Section 08, Township 22S, Range 27E, N.M.P.M.

Pt. SE1/4 0.50 acres

0.50 acres Total:

As shown on the attached revised Hydrographic Survey Map for Subfile No. 22.27.08-D7, and the CID Section Hydrographic Survey Map Sheet No. 26 (1999-2011), included in Part F of this Appendix, representing the Court record as of the date of the filing of this Decree.

## g. Amount of Water:

As set forth in Part B of this Appendix.

Point of Diversion Canals / Ditches

**Tract Boundaries** 

Surface Water Only

Supplemental Groundwater Reservoir / Pond

No Right

2009 Digital Orthophotography

# **STATE OF NEW MEXICO**

Office of the State Engineer John R. D'Antonio, Jr., P.E., State Engineer

> Pecos River Stream System **Carlsbad Irrigation District**

Hydrographic Survey Township 22

Gerald D. & T. Diane Nesbit Subfile 22.27.08-D7